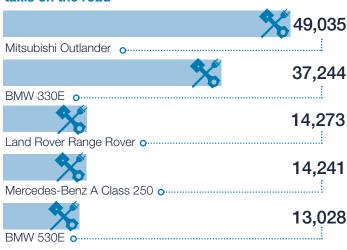

# Most popular battery electric cars, vans and taxis on the road\* 73,474 Tesla Model 3 o

46,048

Nissan Leaf o

23,104

KIA Niro o

Jaguar I-Pace o \*\* At the end of Q1 2022

Most popular plug-in hybrid electric cars, vans and taxis on the road\*

Source: Department for Transport \* At the end of Q1 2022