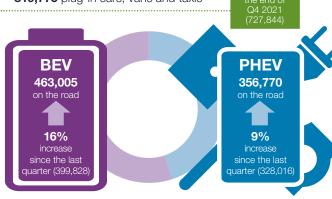

## Total number of plug-in electric cars, vans and taxis on the road (i.e. licensed for use) in the UK

As of the end of Q1 2022 there were **819,775** plug-in cars, vans and taxis

13% increase since the end of Q4 2021 (727,844)

BEV (battery electric vehicle). PHEV (plug-in hybrid electric vehicle) Source: Department for Transport